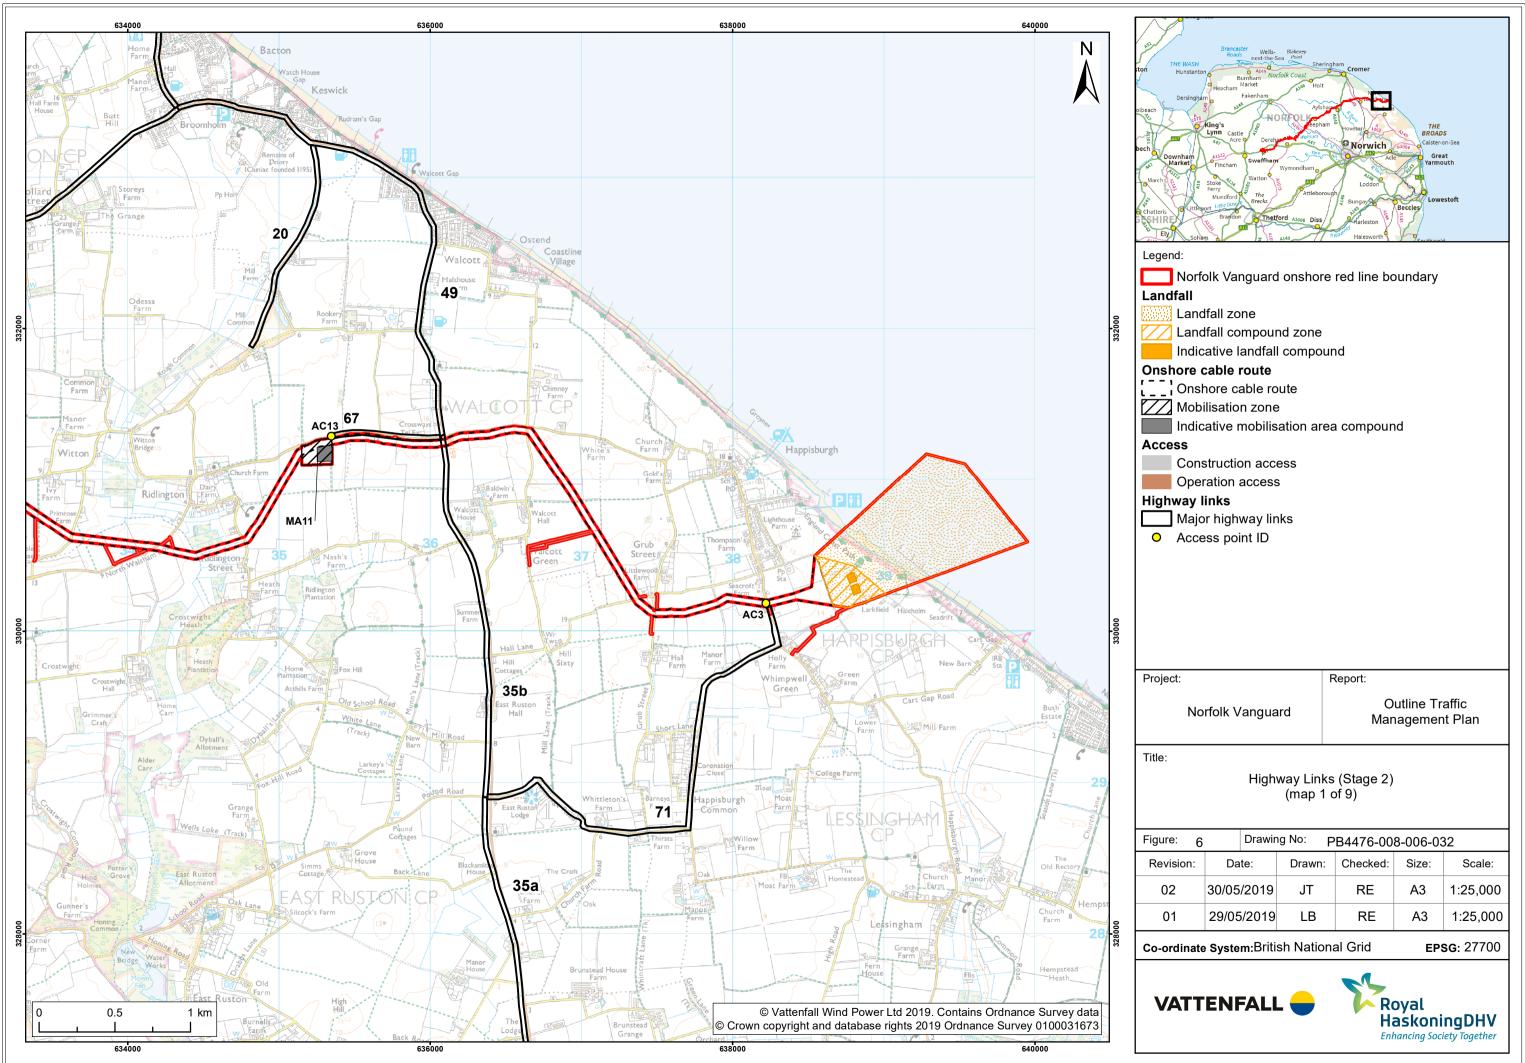

## Norfolk Vanguard Offshore Wind Farm Outline Traffic Management Plan Figure 6 Part 1 of 5 Deadline 8

Applicant: Norfolk Vanguard Limited Document Reference: 8.8 Pursuant to: APFP Regulation: 5(2)(q)

Date: 30 May 2019 Revision: Version 3 Author: Royal HaskoningDHV