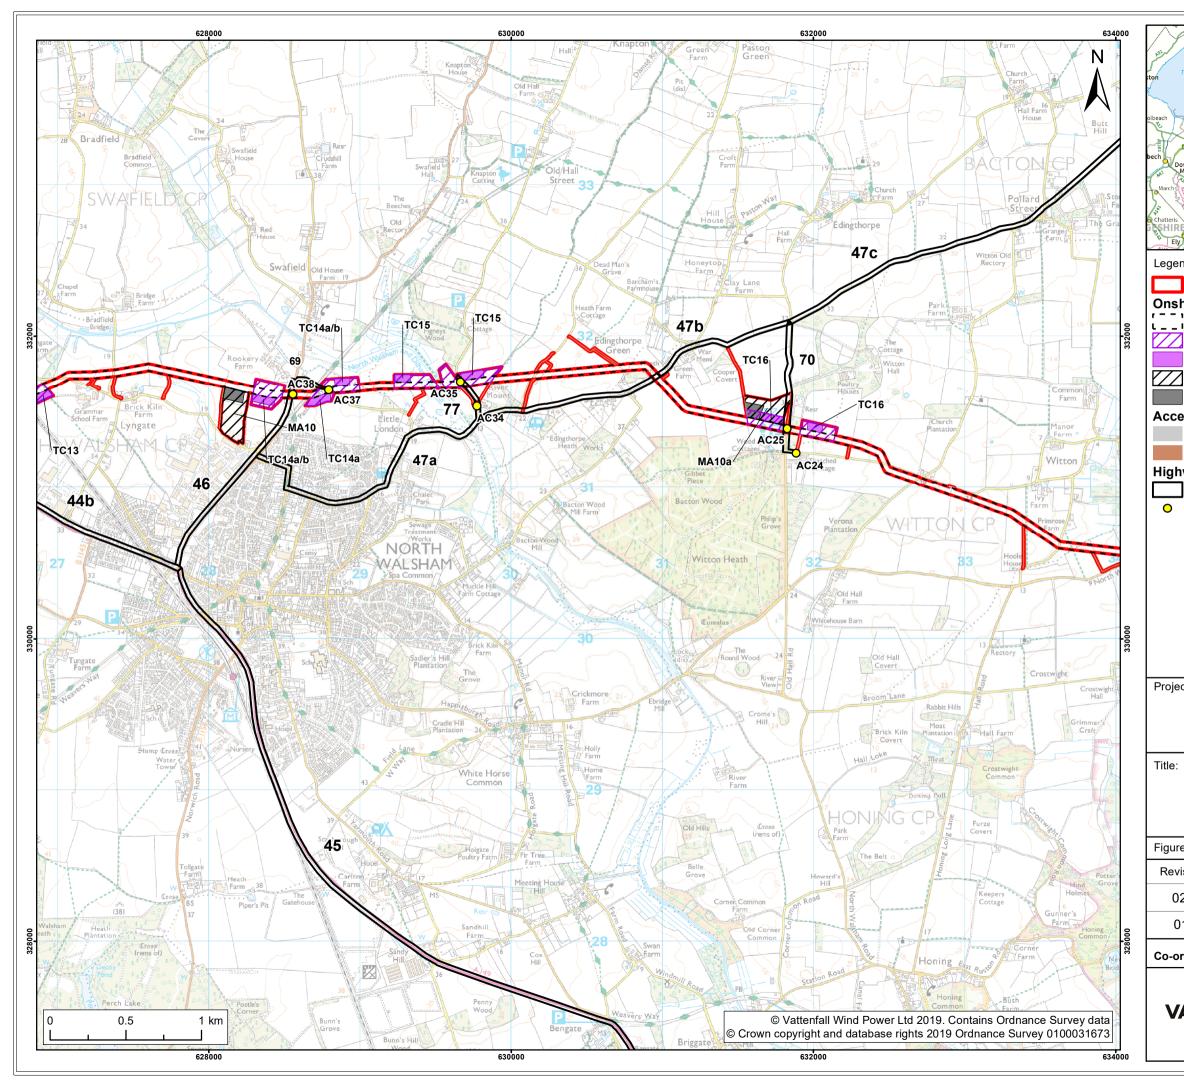

| THE WASH                                                     | Brancaster Wells-<br>Roads next-the-S      | Blakeney<br>ea Point<br>Shei | ringham<br>Cromer   |                |                            |  |  |  |  |  |  |  |  |
|--------------------------------------------------------------|--------------------------------------------|------------------------------|---------------------|----------------|----------------------------|--|--|--|--|--|--|--|--|
| Hunstantor                                                   | Burnham<br>Heacham                         | folk Coast                   | ~g                  |                |                            |  |  |  |  |  |  |  |  |
| Dersinghar                                                   | Line Pho                                   | Ayls                         | 2 Se 1 Yr           |                |                            |  |  |  |  |  |  |  |  |
|                                                              | King's<br>Lynn Castle<br>447 Acre Dereha   | Wensum<br>447                | Hoveton 1052        | Alago Caister- |                            |  |  |  |  |  |  |  |  |
| ownham<br>Market                                             |                                            | Wymondham                    | Act                 |                |                            |  |  |  |  |  |  |  |  |
| Value Value                                                  | Stoke 4434 Watton<br>Ferry<br>Mundford The | Attlebo                      |                     |                | estoft                     |  |  |  |  |  |  |  |  |
| Littlep                                                      | Brandon Thetf                              | ord Aloss Diss               | Harleston           | Beccles        | estore                     |  |  |  |  |  |  |  |  |
| Sohar                                                        |                                            | A143                         | RWarened Halesworth | Southwal       | d                          |  |  |  |  |  |  |  |  |
| nd:                                                          | ally Vanguard                              | anahar                       | o rod line be       | undon          |                            |  |  |  |  |  |  |  |  |
|                                                              | olk Vanguard<br><b>:able route</b>         | onsnor                       | e red line bo       | bundary        |                            |  |  |  |  |  |  |  |  |
|                                                              | nore cable ro                              | ute                          |                     |                |                            |  |  |  |  |  |  |  |  |
|                                                              | chless crossi                              | -                            | ,                   |                |                            |  |  |  |  |  |  |  |  |
| Indicative trenchless crossing compound<br>Mobilisation zone |                                            |                              |                     |                |                            |  |  |  |  |  |  |  |  |
| Indicative mobilisation area compound                        |                                            |                              |                     |                |                            |  |  |  |  |  |  |  |  |
| ess                                                          |                                            |                              |                     |                |                            |  |  |  |  |  |  |  |  |
| Construction access                                          |                                            |                              |                     |                |                            |  |  |  |  |  |  |  |  |
| way I                                                        | ation access<br>inks                       | )                            |                     |                |                            |  |  |  |  |  |  |  |  |
|                                                              | r highway lin                              | ks                           |                     |                |                            |  |  |  |  |  |  |  |  |
| Access point ID                                              |                                            |                              |                     |                |                            |  |  |  |  |  |  |  |  |
|                                                              |                                            |                              |                     |                |                            |  |  |  |  |  |  |  |  |
|                                                              |                                            |                              |                     |                |                            |  |  |  |  |  |  |  |  |
|                                                              |                                            |                              |                     |                |                            |  |  |  |  |  |  |  |  |
|                                                              |                                            |                              |                     |                |                            |  |  |  |  |  |  |  |  |
|                                                              |                                            |                              |                     |                |                            |  |  |  |  |  |  |  |  |
|                                                              |                                            |                              |                     |                |                            |  |  |  |  |  |  |  |  |
| ct:                                                          |                                            |                              | Report:             |                |                            |  |  |  |  |  |  |  |  |
| Ma                                                           | rfolk \/opaus                              | rd                           | 0                   | utline Tr      | affic                      |  |  |  |  |  |  |  |  |
| NO                                                           | rfolk Vangua                               | iu                           | Management Plan     |                |                            |  |  |  |  |  |  |  |  |
|                                                              |                                            |                              |                     |                |                            |  |  |  |  |  |  |  |  |
|                                                              | High                                       | way Linl                     | ks (Stage 2)        |                |                            |  |  |  |  |  |  |  |  |
|                                                              |                                            | (map 2                       |                     |                |                            |  |  |  |  |  |  |  |  |
|                                                              |                                            |                              |                     |                |                            |  |  |  |  |  |  |  |  |
| <sup>e:</sup> 6                                              | Drawin                                     | g No:                        | PB4476-00           | 8-006-03       | 32                         |  |  |  |  |  |  |  |  |
| sion:                                                        | Date:                                      | Drawn                        | : Checked:          | Size:          | Scale:                     |  |  |  |  |  |  |  |  |
| 2                                                            | 30/05/2019                                 | JT                           | RE                  | A3             | 1:25,000                   |  |  |  |  |  |  |  |  |
| 1                                                            | 29/05/2019                                 | LB                           | RE                  | A3             | 1:25,000                   |  |  |  |  |  |  |  |  |
| dinate                                                       | <b>System:</b> Britis                      | sh Natio                     | nal Grid            | EP             | <b>sg</b> : 27700          |  |  |  |  |  |  |  |  |
|                                                              |                                            |                              |                     |                |                            |  |  |  |  |  |  |  |  |
| лтт                                                          | ENEALI                                     |                              |                     |                |                            |  |  |  |  |  |  |  |  |
| 411                                                          | ENFALL                                     |                              |                     | oyal<br>askoni | ngDHV                      |  |  |  |  |  |  |  |  |
|                                                              |                                            |                              |                     |                | Enhancing Society Together |  |  |  |  |  |  |  |  |